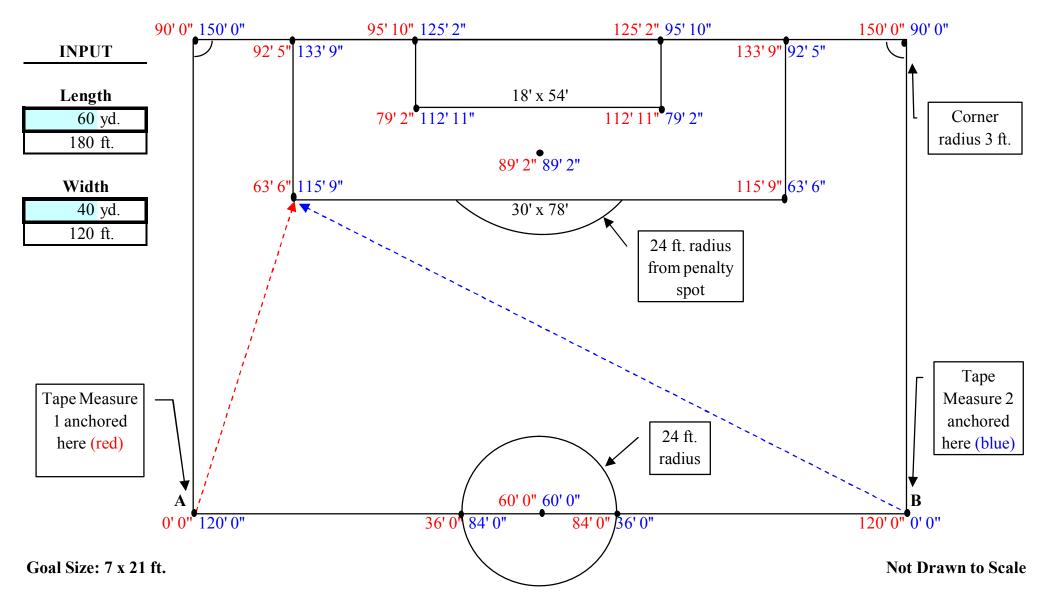

## U-10 Size Soccer Field Setup Spreadsheet and Diagram (measuring from mid-line)

Directions: Anchor one measuring tape at midline end (A or B) and layout midfield line using corresponding coordinates. Anchor 2nd tape at other end of midfield line (A or B). Using both measuring tapes and corresponding color-coded coordinates, mark critical points on one half of field with paint. Leaving measuring tapes anchored in same place repeat for other half of field. (note size of measuring tapes needed by largest distance to be measured. 300 ft. tapes work for all but the largest fields)

U-10 Size Soccer Field Setup Spreadsheet and Diagram (measuring from mid-line)

Remove tapes, using critical points painted, layout string and paint lines using buggy (connect the dots). Layout center circle (24 ft. radius), penalty arc (24 ft. radius from penalty spot), and corner kick arcs (3 ft. radius). Paint penalty spot heavily.